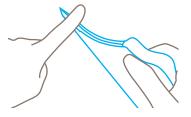

#### **Bladeless**

The tool does its work without a blade. There is no cutting edge on which you can injure yourself. This special protection eliminates the possibility of cutting accidents.

### MAIN CUTTING MATERIALS

Layers of foil or paper

Slabbing material off a roll