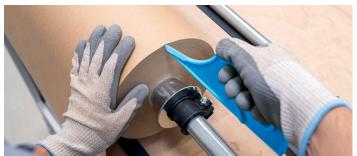

#### **Bladeless**

The tool does its work without a blade. There is no cutting edge on which you can injure yourself. This special protection eliminates the possibility of cutting accidents.

### MAIN CUTTING MATERIALS

Layers of foil or paper

Slabbing material off a roll