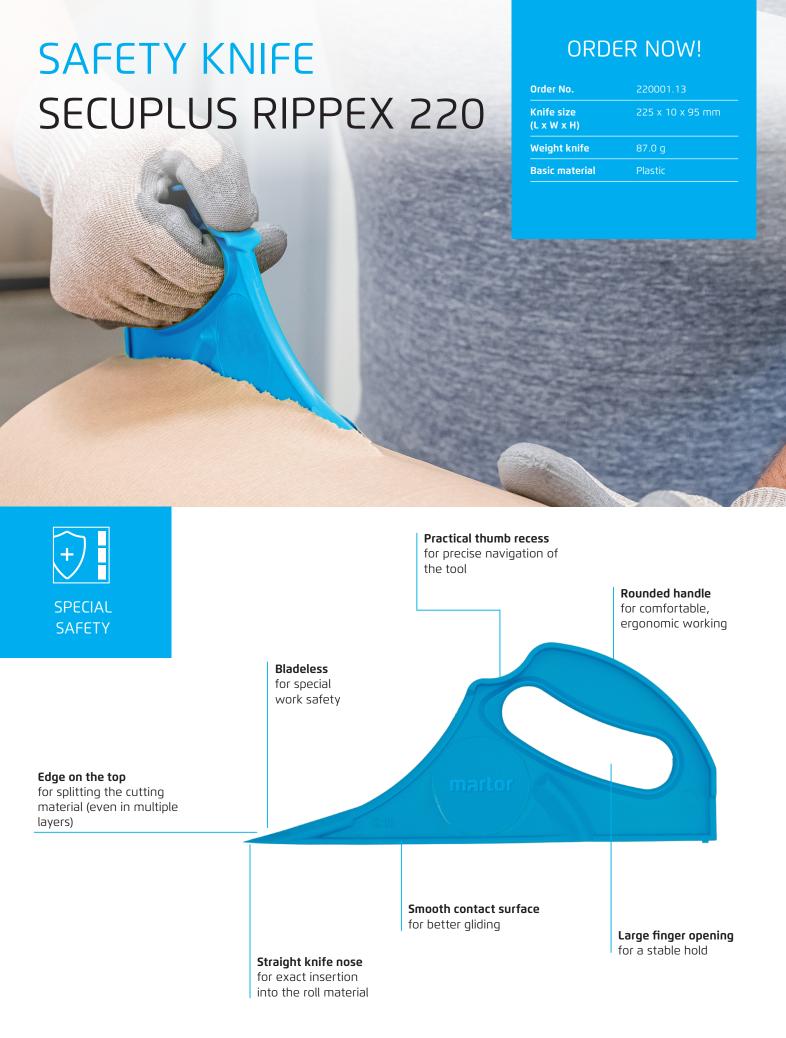

### SAFETY TECHNOLOGY

SECUPLUS = special safety

#### **Bladeless**

The tool does its work without a blade. There is no cutting edge on which you can injure yourself. This special protection eliminates the possibility of cutting accidents.

#### **TECHNICAL FEATURES**

Bladeless

Ergonomic

For right and left handers