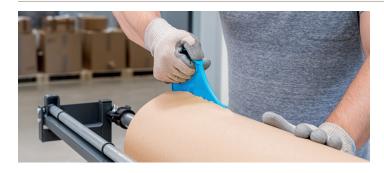

#### **EXAMPLES OF USE**

### MAIN CUTTING MATERIALS

Layers of foil or paper

Slabbing material off a roll